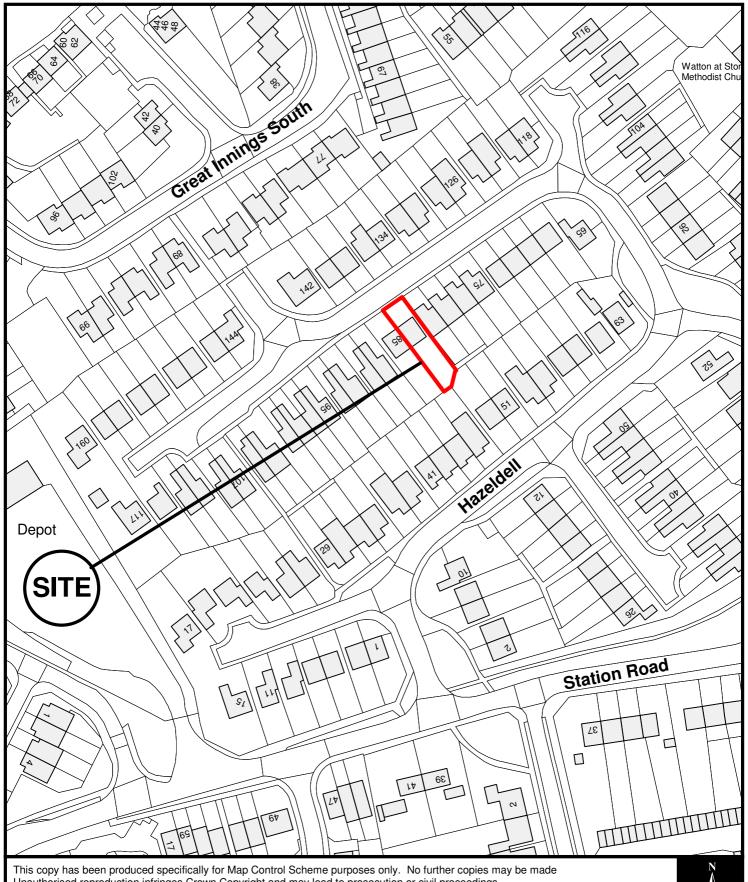

East Herts Council Wallfields Pegs Lane Hertford SG13 8EQ

Tel: 01279 655261

Address: 83 Hazeldell, Watton At Stone, Herts, SG14 3SP

Reference: 3/16/1165/HH

Scale: 1:1250

O.S Sheet: TL2119

Date of Print: 31 May 2016